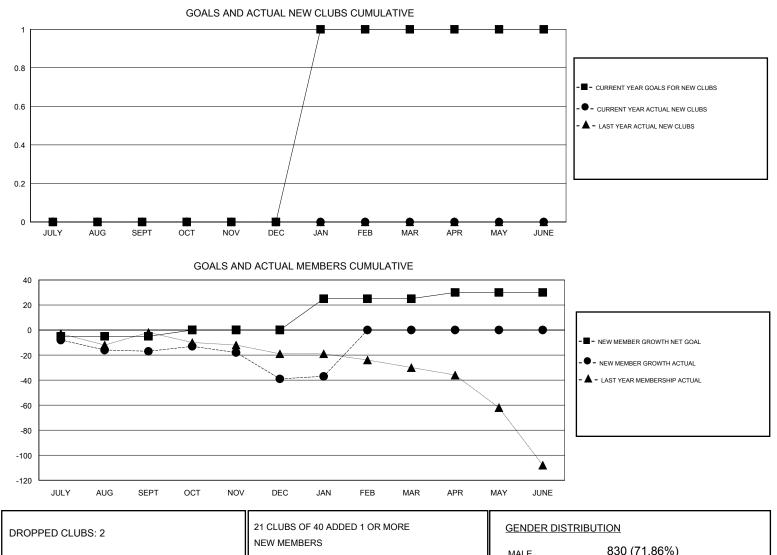

## GMT CA

| Clubs                 |               |           | Members               |               |                                                                |                                                              |                                                    |
|-----------------------|---------------|-----------|-----------------------|---------------|----------------------------------------------------------------|--------------------------------------------------------------|----------------------------------------------------|
| RESULTS FOR 2016-2017 |               |           | RESULTS FOR 2016-2017 |               |                                                                |                                                              |                                                    |
| QUARTER               | NEW CLUB GOAL | NEW CLUBS | DROPPED CLUBS         | QUARTER       | NEW MEMBER GROWTH<br>NET GOAL (not reinstated<br>or transfers) | NEW MEMBER<br>GROWTH ACTUAL (not<br>reinstated or transfers) | DROPPED<br>MEMBERS ACTUAL<br>(including transfers) |
| JULY/AUG/SEPT         | 0             | 0         | 1                     | JULY/AUG/SEPT | -5                                                             | 14                                                           | 31                                                 |
| OCT/NOV/DEC           | 0             | 0         | 1                     | OCT/NOV/DEC   | 5                                                              | 19                                                           | 41                                                 |
| JAN/FEB/MAR           | 1             | 0         | 0                     | JAN/FEB/MAR   | 25                                                             | 5                                                            | 3                                                  |
| APR/MAY/JUNE          | 0             | 0         | 0                     | APR/MAY/JUNE  | 5                                                              | 0                                                            | 0                                                  |

|                   | NEW MEMBERS               | MALE                       | 830 (71.86%) |    |
|-------------------|---------------------------|----------------------------|--------------|----|
| DROPPED MEMBERS   |                           | FEMALE                     | 325 (28.14%) |    |
| DECEASED 8        | CLICK HERE FOR CUMULATIVE | TOTAL FAMILY UNIT MEMBERS  |              | 66 |
| CLUB CANCELLED 18 | MEMBERSHIP DATA           | FAMILY MEMBERS PAYING HALF |              | 34 |
| OTHER 49          | _                         | DUES                       |              |    |
| TOTAL 75          |                           |                            |              |    |